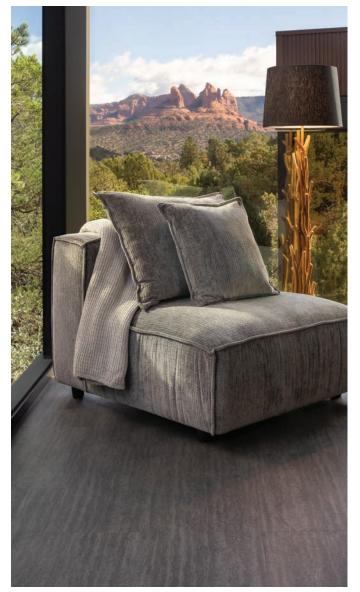

## AMBIENTE SEDONA

FLOORING

LOCATION: SEDONA, ARIZONA

DESIGN: JENNIFER MAY, COLLEEN TEBRAKE OF TWO SISTER BOSSES |

**ASUL ARCHITECTS** 

PHOTOGRAPHY: JEFF ZARUBA, TAJ AGENCY SURFACE RESOURCES

Ambiente Sedona is a scenic escape with modern, elegant accommodations in a nature-focused setting. The resort's individual atriums are immersed among the Sedona landscape and features luxurious and artistic interior finishes. Flooring featured throughout the atriums is Wavelength Modular Acoustic Flooring, Storm, a 5MM luxury vinyl tile design.

- WAVELENGTH MODULAR ACOUSTIC FLOORING | 5MM LVT
- TAJ-6520C STORM
- PROJECT SIZE: 23,000+ SF