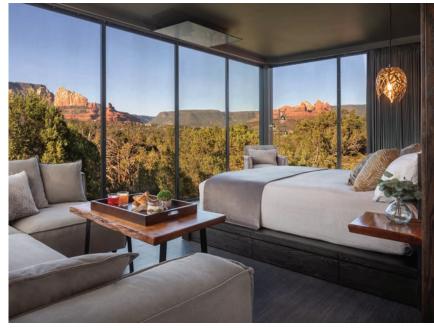

## AMBIENTE SEDONA

FLOORING

LOCATION: SEDONA, ARIZONA

DESIGN: JENNIFER MAY, COLLEEN TEBRAKE OF TWO SISTER BOSSES |

**ASUL ARCHITECTS** 

PHOTOGRAPHY: JEFF ZARUBA, TAJ AGENCY SURFACE RESOURCES

Ambiente Sedona is a scenic escape with modern, elegant accommodations in a nature-focused setting. The resort's individual atriums are immersed among the Sedona landscape and features luxurious and artistic interior finishes. Flooring featured throughout the atriums is Wavelength Modular Acoustic Flooring, Storm, a 5MM luxury vinyl tile design.

- WAVELENGTH MODULAR ACOUSTIC FLOORING | 5MM LVT
- TAJ-6520C STORM
- PROJECT SIZE: 23,000+ SF