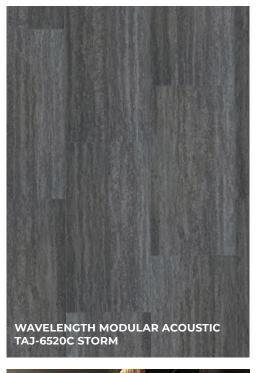

- WAVELENGTH MODULAR ACOUSTIC FLOORING | 5MM LVT
- TAJ-6520C STORM
- PROJECT SIZE: 23,000+ SF