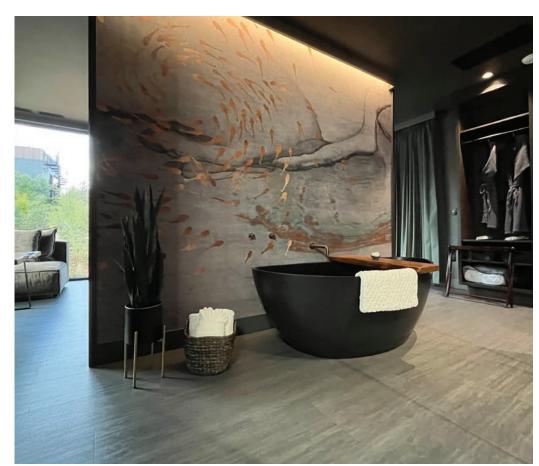

## AMBIENTE SEDONA

FLOORING

LOCATION: SEDONA, ARIZONA

DESIGN: JENNIFER MAY, COLLEEN TEBRAKE OF TWO SISTER BOSSES |

**ASUL ARCHITECTS** 

PHOTOGRAPHY: JEFF ZARUBA, TAJ AGENCY SURFACE RESOURCES

Ambiente Sedona is a scenic escape with modern, elegant accommodations in a nature-focused setting. The resort's individual atriums are immersed among the Sedona landscape and features luxurious and artistic interior finishes. Flooring featured throughout the atriums is Wavelength Modular Acoustic Flooring, Storm, a 5MM luxury vinyl tile design.

- WAVELENGTH MODULAR ACOUSTIC FLOORING | 5MM LVT
- TAJ-6520C STORM
- PROJECT SIZE: 23,000+ SF