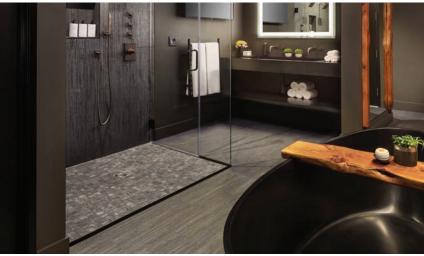

## AMBIENTE SEDONA

FLOORING

LOCATION: SEDONA, ARIZONA

DESIGN: JENNIFER MAY, COLLEEN TEBRAKE OF TWO SISTER BOSSES |

**ASUL ARCHITECTS** 

PHOTOGRAPHY: JEFF ZARUBA, TAJ AGENCY SURFACE RESOURCES

Ambiente Sedona is a scenic escape with modern, elegant accommodations in a nature-focused setting. The resort's individual atriums are immersed among the Sedona landscape and features luxurious and artistic interior finishes. Flooring featured throughout the atriums is Wavelength Modular Acoustic Flooring, Storm, a 5MM luxury vinyl tile design.

- WAVELENGTH MODULAR ACOUSTIC FLOORING | 5MM LVT
- TAJ-6520C STORM
- PROJECT SIZE: 23,000+ SF