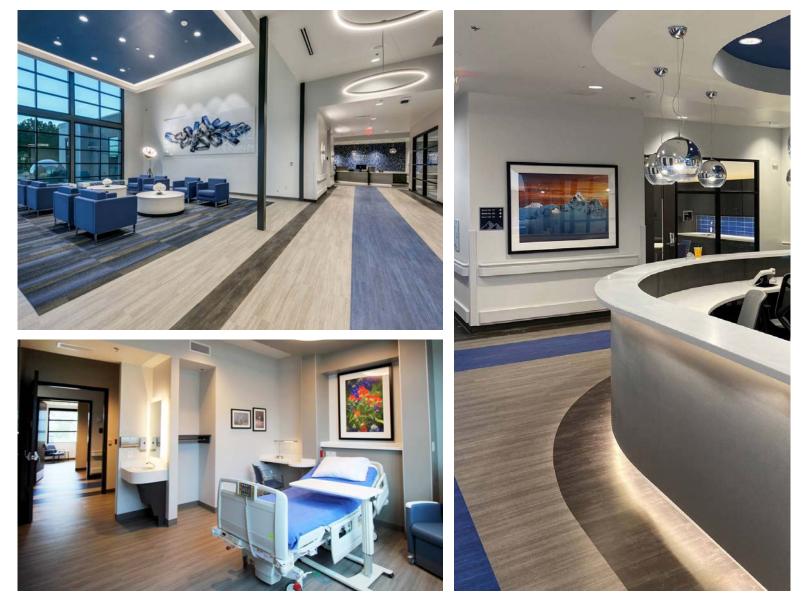

## EVEREST REHABILITATION HOSPITALS

DESIGN: SJL DESIGN GROUP, EVEREST REALTY GROUP LOCATION: TEXAS, MULTIPLE LOCATIONS PHOTOGRAPHY: COURTESY OF EVEREST REHAB

Spaces focused on wellness have different requirements for flooring design and range from comfort and safety to ease of maintenance and visual performance. Everest Rehabilitation Hospitals use luxury vinyl flooring to create guiding ways throughout their spaceS by combining blue and varying gray toned flooring from the Spectrum collection.

- SPECTRUM LUXURY VINYL PLANK & TILE COLLECTION | 3MM
- TAJ-8000H CARTER TAJ-8006H MAYER TAJ-8012H JAGGER
- PROJECT SIZE: 50,000+ SF

**PROJECT REFERENCE /** 