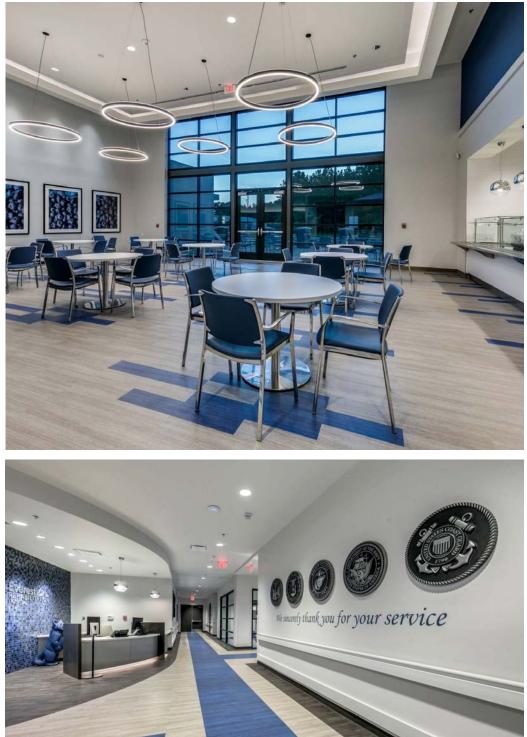

## EVEREST REHABILITATION HOSPITALS

DESIGN: SJL DESIGN GROUP, EVEREST REALTY GROUP LOCATION: TEXAS, MULTIPLE LOCATIONS PHOTOGRAPHY: COURTESY OF EVEREST REHAB

Spaces focused on wellness have different requirements for flooring design and range from comfort and safety to ease of maintenance and visual performance. Everest Rehabilitation Hospitals use luxury vinyl flooring to create guiding ways throughout their spaceS by combining blue and varying gray toned flooring from the Spectrum collection.

- SPECTRUM LUXURY VINYL PLANK & TILE COLLECTION | 3MM
- TAJ-8000H CARTER TAJ-8006H MAYER TAJ-8012H JAGGER
- PROJECT SIZE: 50,000+ SF

**PROJECT REFERENCE /** 