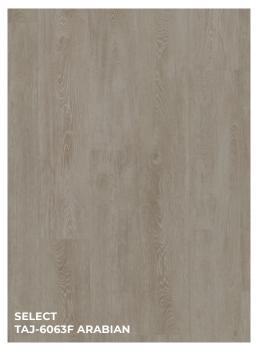

- SELECT LUXURY VINYL PLANK
  & TILE COLLECTION | 3MM
- TAJ-6063F ARABIAN WAF-5136 FOXTAIL
- PROJECT SIZE: 11,000 SF