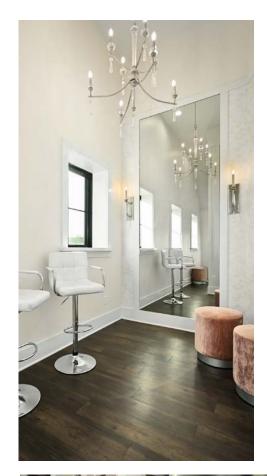

## WHITE IRON RIDGE

FLOORING

LOCATION: SMITHVILLE, MO

**DESIGN: SRS DESIGN / CONSTRUCTION: HOMOLY CONSTRUCTION** 

PHOTOS BY: PICTURE KC/SAMANTHA WARD

Making a grand entrance and lasting impression is an important aspect for any event space looking to appease its potential clients. Beyond its visual aesthetic, event flooring requires a surface that is highly durable, comfortable underfoot, and easy to clean and maintain time and time again. White Iron Ridge selected two luxury vinyl plank designs, Arabian and Foxtail, to adorn various spaces throughout its barn-like structure from the grand ballroom to bridal parlors and lounges.