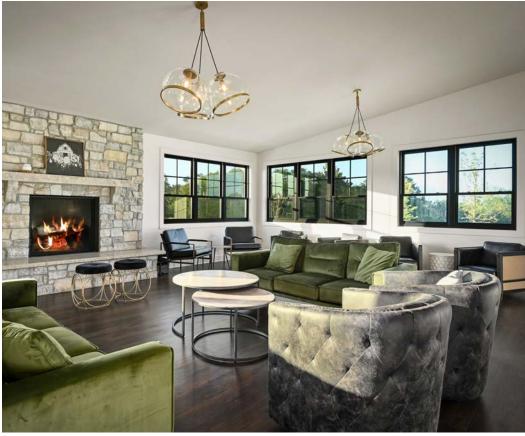

## WHITE IRON RIDGE

FLOORING

LOCATION: SMITHVILLE, MO

**DESIGN: SRS DESIGN / CONSTRUCTION: HOMOLY CONSTRUCTION** 

PHOTOS BY: PICTURE KC/SAMANTHA WARD

Making a grand entrance and lasting impression is an important aspect for any event space looking to appease its potential clients. Beyond its visual aesthetic, event flooring requires a surface that is highly durable, comfortable underfoot, and easy to clean and maintain time and time again. White Iron Ridge selected two luxury vinyl plank designs, Arabian and Foxtail, to adorn various spaces throughout its barn-like structure from the grand ballroom to bridal parlors and lounges.