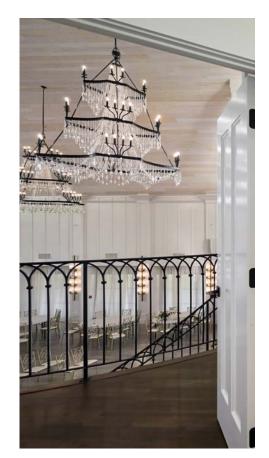

## WHITE IRON RIDGE

FLOORING

LOCATION: SMITHVILLE, MO

**DESIGN: SRS DESIGN / CONSTRUCTION: HOMOLY CONSTRUCTION** 

PHOTOS BY: PICTURE KC/SAMANTHA WARD

Making a grand entrance and lasting impression is an important aspect for any event space looking to appease its potential clients. Beyond its visual aesthetic, event flooring requires a surface that is highly durable, comfortable underfoot, and easy to clean and maintain time and time again. White Iron Ridge selected two luxury vinyl plank designs, Arabian and Foxtail, to adorn various spaces throughout its barn-like structure from the grand ballroom to bridal parlors and lounges.