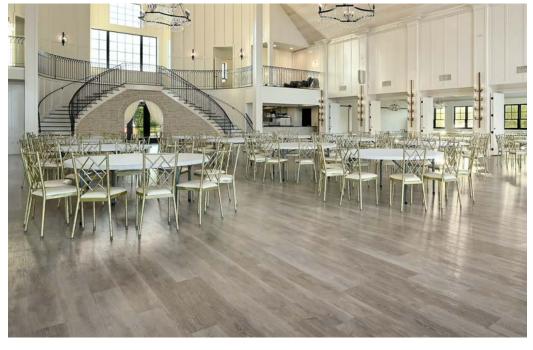

## WHITE IRON RIDGE

FLOORING

LOCATION: SMITHVILLE, MO

**DESIGN: SRS DESIGN / CONSTRUCTION: HOMOLY CONSTRUCTION** 

PHOTOS BY: PICTURE KC/SAMANTHA WARD

Making a grand entrance and lasting impression is an important aspect for any event space looking to appease its potential clients. Beyond its visual aesthetic, event flooring requires a surface that is highly durable, comfortable underfoot, and easy to clean and maintain time and time again. White Iron Ridge selected two luxury vinyl plank designs, Arabian and Foxtail, to adorn various spaces throughout its barn-like structure from the grand ballroom to bridal parlors and lounges.

- SELECT LUXURY VINYL PLANK
  & TILE COLLECTION | 3MM
- TAJ-6063F ARABIAN WAF-5136 FOXTAIL
- PROJECT SIZE: 11,000 SF