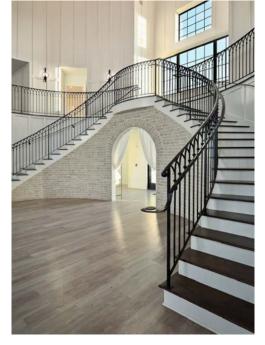

## WHITE IRON RIDGE

FLOORING

LOCATION: SMITHVILLE, MO

**DESIGN: SRS DESIGN / CONSTRUCTION: HOMOLY CONSTRUCTION** 

PHOTOS BY: PICTURE KC/SAMANTHA WARD

Making a grand entrance and lasting impression is an important aspect for any event space looking to appease its potential clients. Beyond its visual aesthetic, event flooring requires a surface that is highly durable, comfortable underfoot, and easy to clean and maintain time and time again. White Iron Ridge selected two luxury vinyl plank designs, Arabian and Foxtail, to adorn various spaces throughout its barn-like structure from the grand ballroom to bridal parlors and lounges.