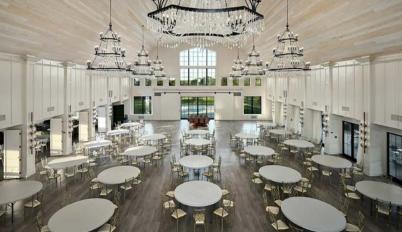

## WHITE IRON RIDGE

FLOORING

LOCATION: SMITHVILLE, MO

**DESIGN: SRS DESIGN / CONSTRUCTION: HOMOLY CONSTRUCTION** 

PHOTOS BY: PICTURE KC/SAMANTHA WARD

Making a grand entrance and lasting impression is an important aspect for any event space looking to appease its potential clients. Beyond its visual aesthetic, event flooring requires a surface that is highly durable, comfortable underfoot, and easy to clean and maintain time and time again. White Iron Ridge selected two luxury vinyl plank designs, Arabian and Foxtail, to adorn various spaces throughout its barn-like structure from the grand ballroom to bridal parlors and lounges.