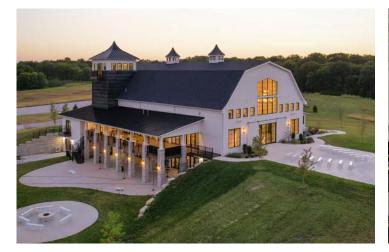

## WHITE IRON RIDGE

FLOORING

LOCATION: SMITHVILLE, MO

**DESIGN: SRS DESIGN / CONSTRUCTION: HOMOLY CONSTRUCTION** 

PHOTOS BY: PICTURE KC/SAMANTHA WARD

Making a grand entrance and lasting impression is an important aspect for any event space looking to appease its potential clients. Beyond its visual aesthetic, event flooring requires a surface that is highly durable, comfortable underfoot, and easy to clean and maintain time and time again. White Iron Ridge selected two luxury vinyl plank designs, Arabian and Foxtail, to adorn various spaces throughout its barn-like structure from the grand ballroom to bridal parlors and lounges.