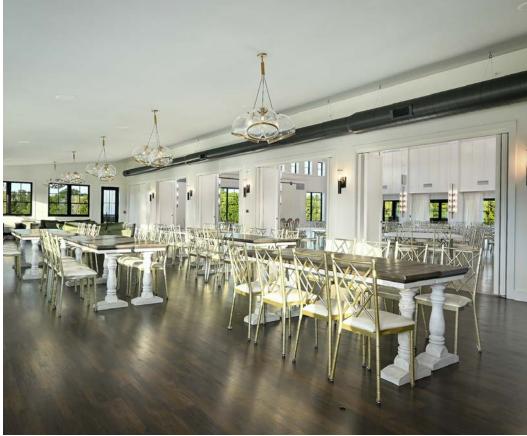

## WHITE IRON RIDGE

FLOORING

LOCATION: SMITHVILLE, MO

**DESIGN: SRS DESIGN / CONSTRUCTION: HOMOLY CONSTRUCTION** 

PHOTOS BY: PICTURE KC/SAMANTHA WARD

Making a grand entrance and lasting impression is an important aspect for any event space looking to appease its potential clients. Beyond its visual aesthetic, event flooring requires a surface that is highly durable, comfortable underfoot, and easy to clean and maintain time and time again. White Iron Ridge selected two luxury vinyl plank designs, Arabian and Foxtail, to adorn various spaces throughout its barn-like structure from the grand ballroom to bridal parlors and lounges.