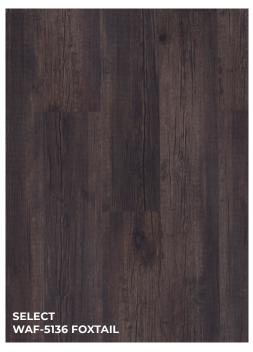

- SELECT LUXURY VINYL PLANK
  & TILE COLLECTION | 3MM
- TAJ-6063F ARABIAN WAF-5136 FOXTAIL
- PROJECT SIZE: 11,000 SF