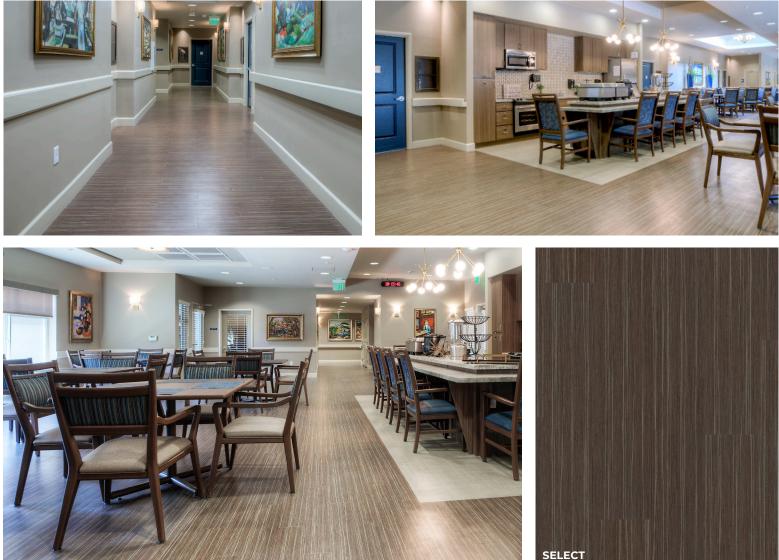

## DESIGN: AVENIR DESIGN STUDIO / AVENIR SENIOR LIVING LOCATION: SURPRISE, AZ

Flooring selection for dining and multi-use spaces requires innate attention to visual detail and overall functionality. From everyday spills and need for ongoing maintenance to selecting a surface that offers ease of mobility for different abilities, luxury vinyl flooring is of superior performance for wellness environments. Featured in this installation is Rosewood, a luxury vinyl plank design with a subtle linear visual from our Select Luxury Vinyl Plank and Tile collection.

- SELECT LUXURY
  VINYL PLANK & TILE
  COLLECTION | 3MM
- TAJ-6025F ROSEWOOD
- PROJECT SIZE: 11,400 SF

SELECT TAJ-6025F ROSEWOOD